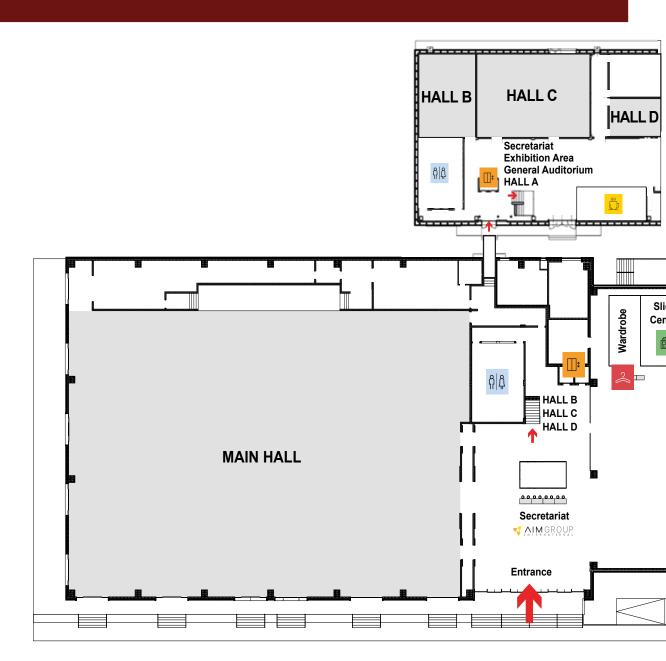

(8 min)

Carol Witham - UK

**Discussion** (10 min)

The triage in the eye emergency aid (8 min)

Gemma Sloanes – UK

Independent nursing management in the eye emergency aid (8 min)

Anet Roper – UK

**Discussion** (10 min)

Gene therapy for inherited retinal disease. A significant opportunity for patients and a team challenge for health professionals (8 min)

Agnese Grazzini, Diego Longo - Italy

Nursing assistance in the complex therapeutic pathway of the child with the retinoblastoma (8 min) Fiorella Tiranti – Italy

**Discussion** (10 min)

# HALL D

Thursday 8th June 2023

10:15 - 13:15 **WET LAB** 

14:45 - 17:30 **WET LAB** 

Friday 9<sup>th</sup> June 2023

11:00 - 13:15 **WET LAB** 

14:45 - 17:00 **WET LAB** 

Saturday 10<sup>th</sup> June 2023

08:30 - 10:30 **WET LAB** 

73▶





# XXIII International Congress Italian Society of Vitreoretinal Surgery



# Scientific Secretariat & Organizing Secretariat

Givre Secretariat segreteria@givre.it



# Organizing Secretariat:

AIM Group International – Milan Office Via G. Ripamonti, 129 – 20141 Milano Tel. +39 02 56601.1 givre2023@aimgroup.eu

#### **GENERAL INFORMATION**

### Congress venue

TCC Trieste Convention Center Porto Vecchio 34135 Trieste (TS) Italy

# Secretariat and registration desk

The onsite registration desks will be open according to the schedule:

Thursday 8th June, 2023 7.30 am – 7.00 pm Friday 9th June, 2023 8.00 am – 6.15 pm Saturday 10th June, 2023 8.30 am – 2.00 pm

### **BADGE**

What colour is your badge?

Delegates BLUE Faculty and Surgeons RED Sponsors GREEN

**76**►



It is strictly forb