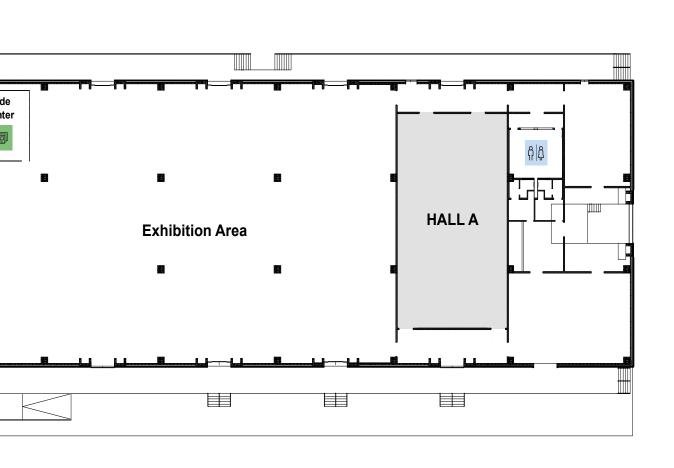

8 min)

Carol Witham - UK

**Discussion** (10 min)

The triage in the eye emergency aid (8 min)

Gemma Sloanes – UK

Independent nursing management in the eye emergency aid (8 min)

Anet Roper – UK

**Discussion** (10 min)

Gene therapy for inherited retinal disease. A significant opportunity for patients and a team challenge for health professionals (8 min)

Agnese Grazzini, Diego Longo - Italy

Nursing assistance in the complex therapeutic pathway of the child with the retinoblastoma (8 min) Fiorella Tiranti – Italy

**Discussion** (10 min)

# HALL D

Thursday 8th June 2023

10:15 - 13:15 **WET LAB** 

14:45 - 17:30 **WET LAB** 

Friday 9<sup>th</sup> June 2023

11:00 - 13:15 **WET LAB** 

14:45 - 17:00 **WET LAB** 

Saturday 10<sup>th</sup> June 2023

08:30 - 10:30 **WET LAB** 

73▶





# XXIII International Congress Italian Society of Vitreoretinal Surgery



# Scientific Secretariat & Organizing Secretariat

Givre Secretariat segreteria@givre.it



# Organizing Secretariat:

AIM Group International – Milan Office Via G. Ripamonti, 129 – 20141 Milano Tel. +39 02 56601.1 givre2023@aimgroup.eu

#### **GENERAL INFORMATION**

### Congress venue

TCC Trieste Convention Center Porto Vecchio 34135 Trieste (TS) Italy

# Secretariat and registration desk

The onsite registration desks will be open according to the schedule:

Thursday 8th June, 2023 7.30 am – 7.00 pm Friday 9th June, 2023 8.00 am – 6.15 pm Saturday 10th June, 2023 8.30 am – 2.00 pm

### **BADGE**

What colour is your badge?

Delegates BLUE Faculty and Surgeons RED Sponsors GREEN

**76**►



It is strictly forbid